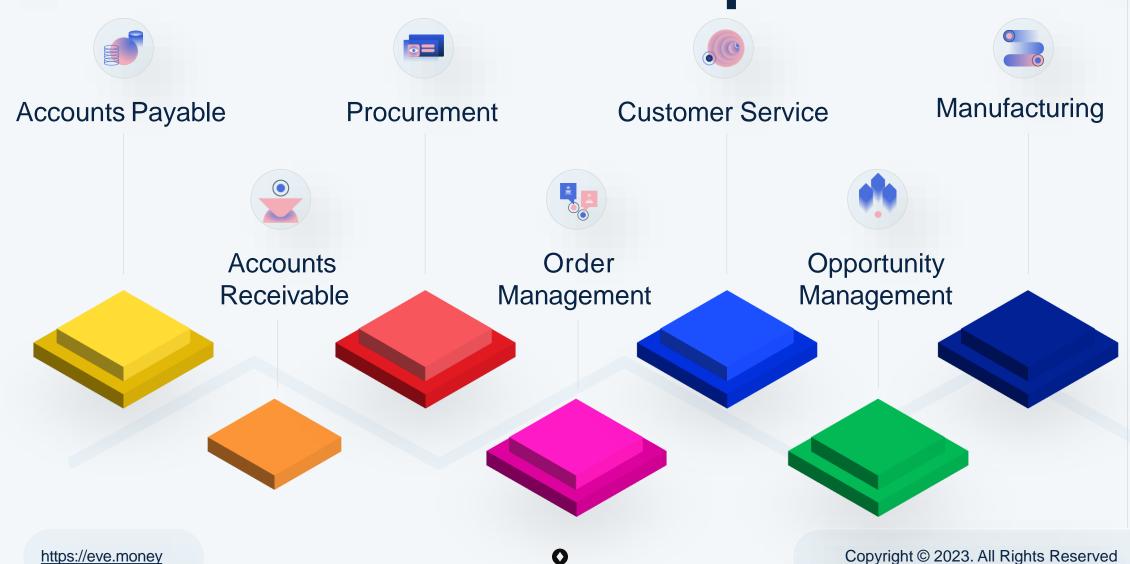

## We Excel In These Departments

EVE

#### **Our solutions**

The possibilities of process mining are endless. From analyzing financial processes to manufacturing.